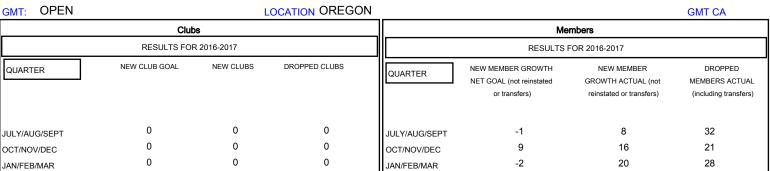

## MONTHLY MEMBERSHIP PROGRESS REPORT

District 36 E

Results as of: 6/30/2017

41

35

APR/MAY/JUNE

0

0